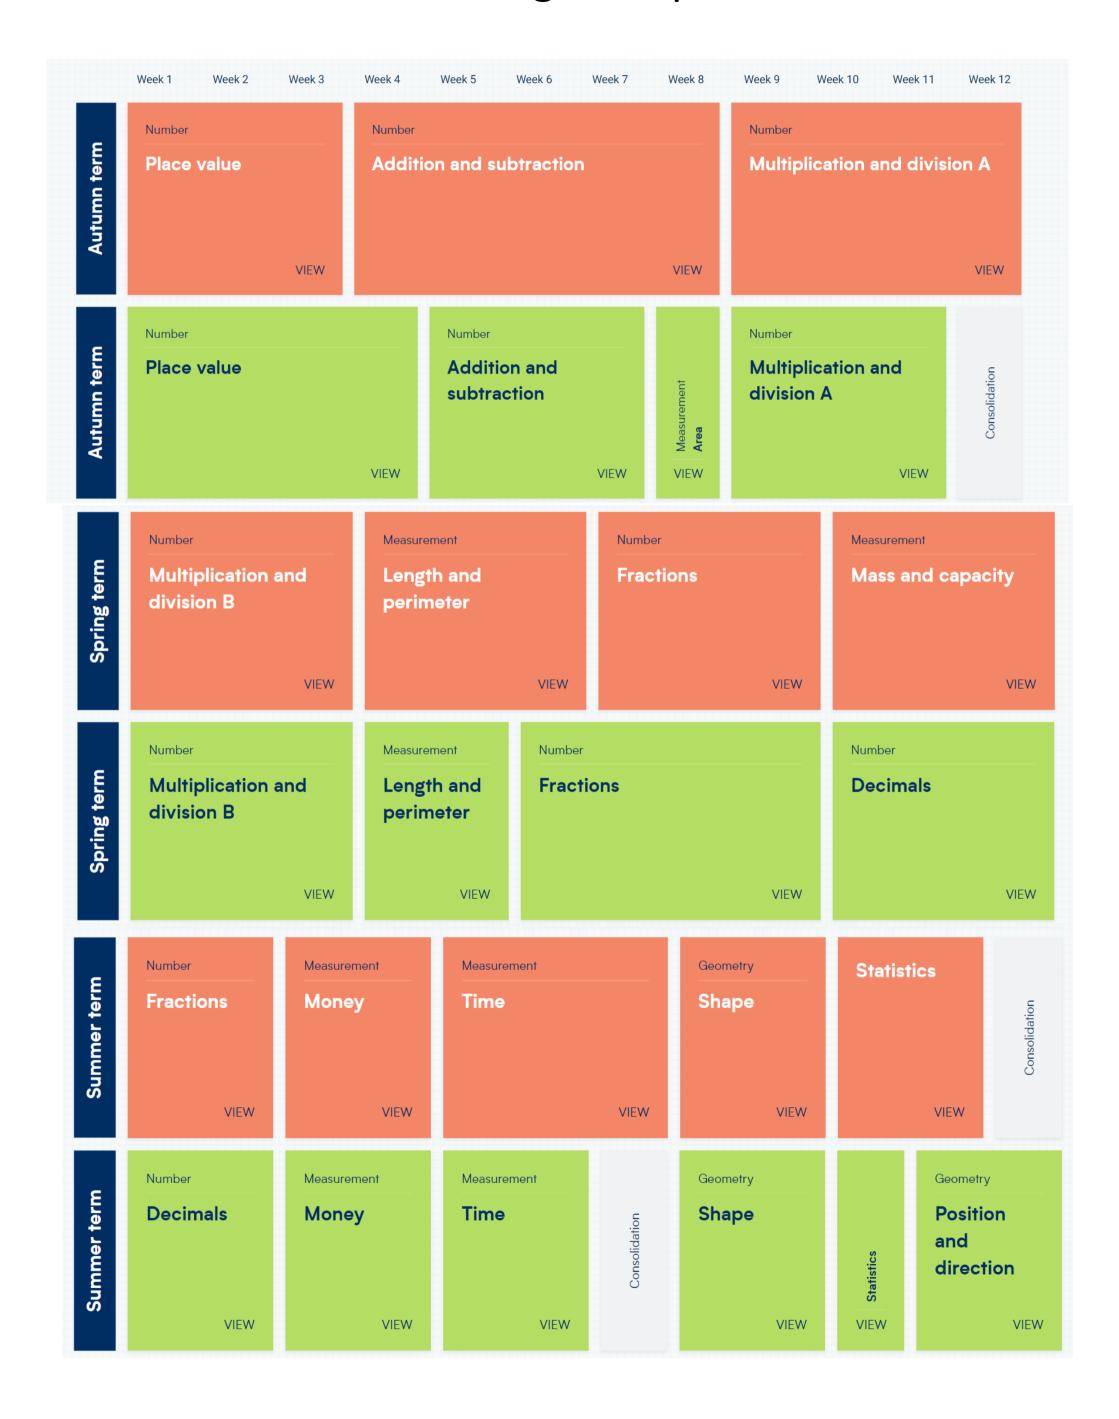

--------------------|-------------------|-------------------|-----------------------|------|
| Spring term | Alive in 5                         | Mass and capacity                           |             |                                 | Length,<br>height and<br>time |                                | Buildi                      | Building 9 and 10 |                   | Explore<br>3-D shapes |      |
| Summer term | To 20 and<br>beyond                | SEA How many now?                           | comp<br>and | oulate,<br>ose<br>mpose         | Sharing and grouping          |                                | Visualise, build<br>and map |                   | S                 | Consolidation         |      |

## Year 1 and 2 maths long term plan.



## Year 3 and 4 maths long term plan.



## Year 5 and 6 maths long term plan.