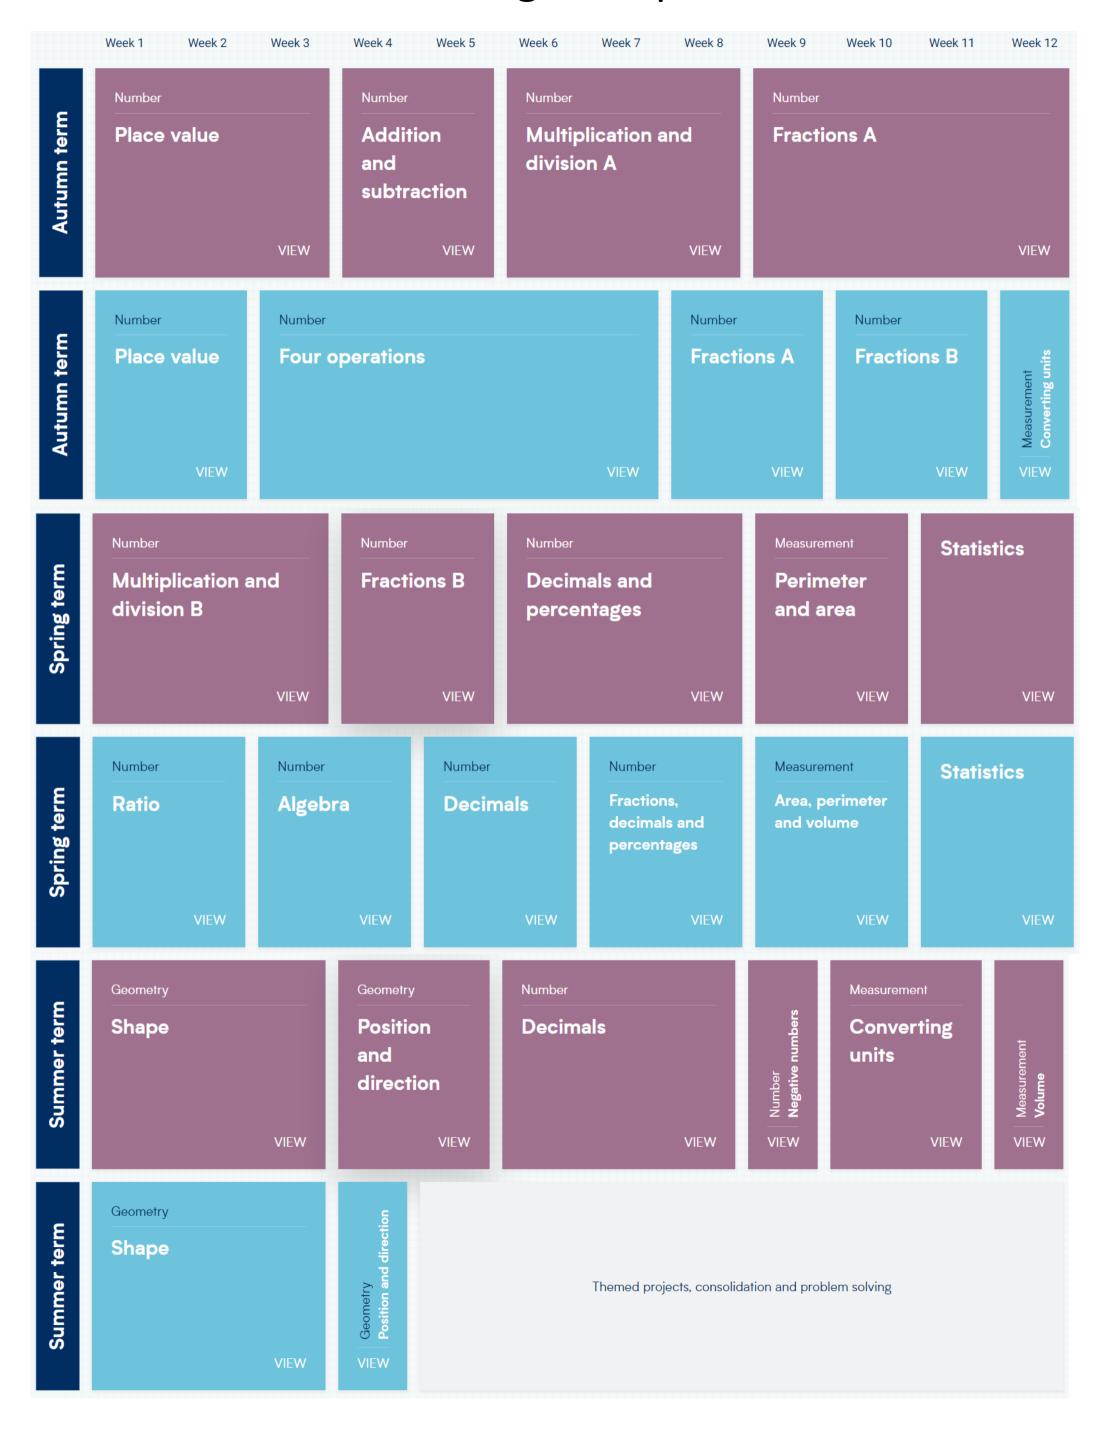

-------------------|-----------------------|------|
| Spring term | Alive in 5                         | Mass and capacity                           |             |                                 | Length,<br>height and<br>time |                                | Buildi                      | Building 9 and 10 |                   | Explore<br>3-D shapes |      |
| Summer term | To 20 and<br>beyond                | SEA How many now?                           | comp<br>and | oulate,<br>ose<br>mpose         | Sharing and grouping          |                                | Visualise, build<br>and map |                   | S                 | Consolidation         |      |

## Year 1 and 2 maths long term plan.



## Year 3 and 4 maths long term plan.



## Year 5 and 6 maths long term plan.