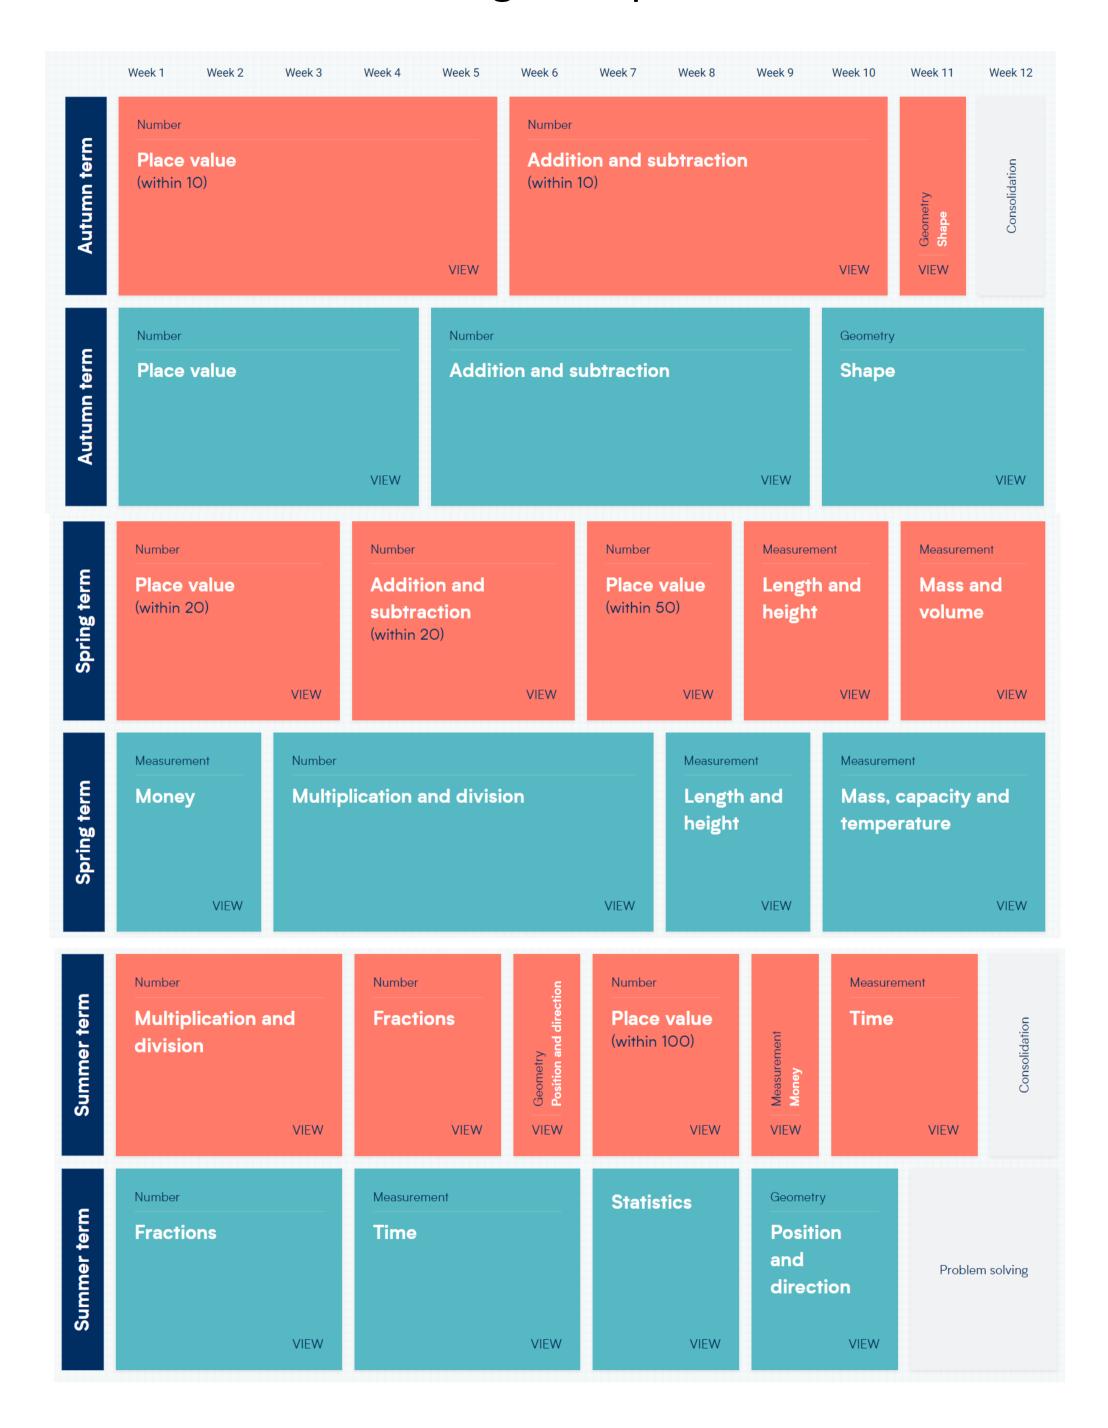

-------------------------------|-----------------------------|-------------------|-------------------|-----------------------|------|
| Spring term | Alive in 5                         | Mass and capacity                           |             |                                 | Length,<br>height and<br>time |                                | Buildi                      | Building 9 and 10 |                   | Explore<br>3-D shapes |      |
| Summer term | To 20 and<br>beyond                | SEA How many now?                           | comp<br>and | oulate,<br>ose<br>mpose         | Sharing and grouping          |                                | Visualise, build<br>and map |                   | S                 | Consolidation         |      |

## Year 1 and 2 maths long term plan.



## Year 3 and 4 maths long term plan.



## Year 5 and 6 maths long term plan.